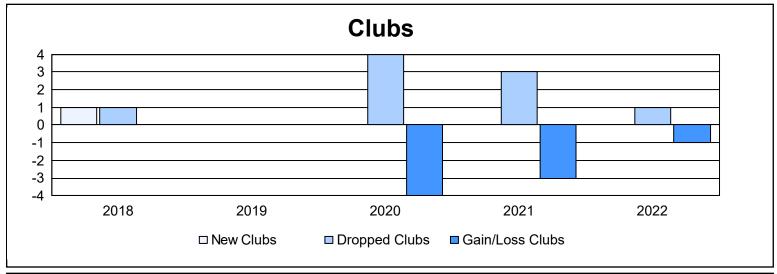

District 331 C

As of June 2022 Cumulative

| Year      | New<br>Clubs | Dropped<br>Clubs | Gain/<br>Loss<br>Clubs | New<br>Members | Charter<br>Members | Reinstate<br>Members | Transfer<br>Members | Total<br>Member<br>Added | Total<br>Members<br>Dropped | Gain/<br>Loss<br>Members |
|-----------|--------------|------------------|------------------------|----------------|--------------------|----------------------|---------------------|--------------------------|-----------------------------|--------------------------|
| 2017-2018 | 1            | 1                | 0                      | 139            | 22                 | 1                    | 0                   | 162                      | 191                         | -29                      |
| 2018-2019 | 0            | 0                | 0                      | 120            | 0                  | 4                    | 1                   | 125                      | 167                         | -42                      |
| 2019-2020 | 0            | 4                | -4                     | 152            | 0                  | 3                    | 2                   | 157                      | 260                         | -103                     |
| 2020-2021 | 0            | 3                | -3                     | 97             | 1                  | 2                    | 6                   | 106                      | 209                         | -103                     |
| 2021-2022 | 0            | 1                | -1                     | 72             | 0                  | 2                    | 2                   | 76                       | 186                         | -110                     |
| Average   | 0            | 2                | -2                     | 116            | 5                  | 2                    | 2                   | 125                      | 203                         | -77                      |